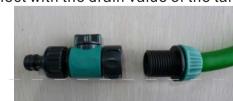

## 

First Step:Connect the male with the valve and screw it tightly, please check cafully as there is seal ring inside.

Second Step: Both ends of the soft tube should be assembled straight joint and screw it tightly.

Third Step: Use one side to connect with the value, other side connect with the drain value of the tank, then it is ready.