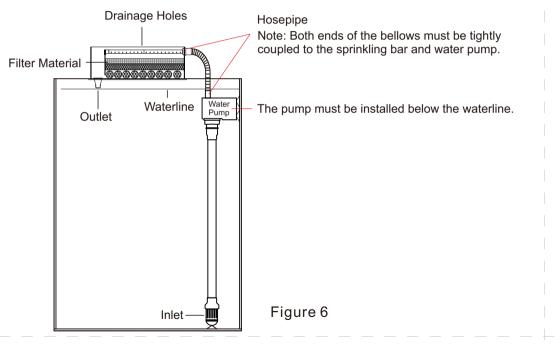

## **Acrylic Aquarium Top Filter Installation** Refer Fig 6.

## ① Top filter installation

Refer Fig. 2

Note: The water pump must be installed under the waterline.