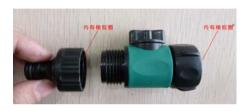

## 

First Step:Connect the male with the valve and screw it tightly, please check cafully as there is seal ring inside.

Second Step: Both ends of the soft tube should be assembled straight joint and screw it tightly.