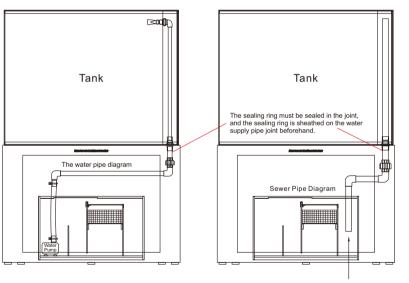

# Acrylic Aquarium Sump Filter Installation Refer Fig 7.

#### |Acrylic Sump Filter Installation Notes:

- 1. The plumbing joints must be sealed with sealing rings, and the two sealing rings are sheathed on the water pipe joint in advance
- 2. Check the sealing ring for the inlet and outlet pipe connections is in good condition;
- 3. Connect the water pipe and water pump with silicone tube, and both ends of the silicone tube must be locked with hose clamps:
- 4. If installed heater, it must be completely submerged by water;
- 5. For sump filter aquarium should add water in the tank first, and the water level of the tank flows over the sewer pipe, then the water will flow into the filter tank, when the water level in the filter tank reaches the highest water injection line, stop adding water;
- 6. When the filter tank is short of water during the operation, close the water pump first, after the water of sewer pipe do not flow to the filter tank, inject water into the filter tank, and stop adding when the water level reaches the highest water injection line;