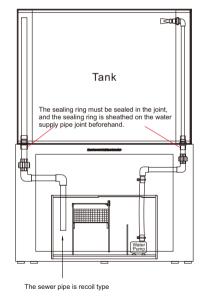

## ② Sump Filter Installation

Refer Fig 3.

Partition Tank Pipe Installation Drawings

### Sump Filter Installation Note

- 1. The plumbing joints must be sealed with sealing rings, and the two sealing rings are sheathed on the water pipe joint in advance;
- 2. Check the sealing ring for the inlet and outlet pipe connections is in good condition;
- 3.Connect the water pipe and water pump with silicone tube, and both ends of the silicone tube must be locked with hose clamps;
- 4.If installed heater, it must be completely submerged by water;
- 5. For sump filter aquarium should add water in the tank first, and the water level of the tank flows over the sewer pipe, then the water will flow into the filter tank, when the water level in the filter tank reaches the highest water injection line, stop adding water:
- 6. When the filter tank is short of water during the operation, close the water pump first, after the water of the sewer pipe do not flow to the filter tank, inject water into the filter tank, and stop adding when the water level reaches the highest water injection line of filter tank;