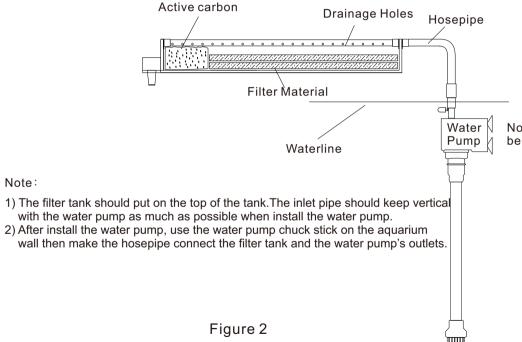

## ① Top filter installation

Refer Fig. 2

Note: The water pump must be installed under the waterline.