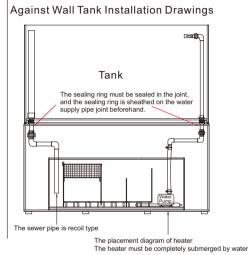

## ② Sump Filter Installation

Refer Fig 3.

Partition Tank Pipe Installation Drawings

### Sump Filter Installation Note

- 1. The plumbing joints must be sealed with sealing rings, and the two sealing rings are sheathed on the water pipe joint in advance;
- 2. Check the sealing ring for the inlet and outlet pipe connections is in good condition;
- 3.Connect the water pipe and water pump with silicone tube, and both ends of the silicone tube must be locked with hose clamps;
- 4.If installed heater, it must be completely submerged by water;
- 5. For sump filter aquarium should add water in the tank first, and the water level of the tank flows over the sewer pipe, then the water will flow into the filter tank, when the water level in the filter tank reaches the highest water injection line, stop adding water:
- 6. When the filter tank is short of water during the operation, close the water pump first, after the water of the sewer pipe do not flow to the filter tank, inject water into the filter tank, and stop adding when the water level reaches the highest water injection line of filter tank;