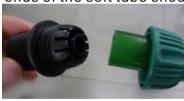

## 

First Step:Connect the male with the valve and screw it tightly, please check cafully as there is seal ring inside.

Second Step: Both ends of the soft tube should be assembled straight joint and screw it tightly.

Third Step: Use one side to connect with the value, other side connect with the drain value of the tank, then it is ready.