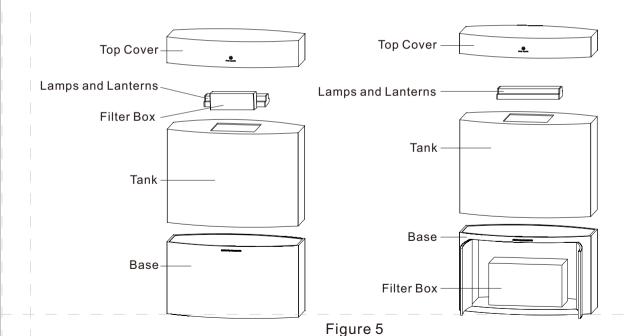

# (2). Acrylic Aquarium Installation:

Acrylic aquarium is mainly composed of top cover, filter box, lamps and lanterns, tank, base etc. Refer Fig 5.