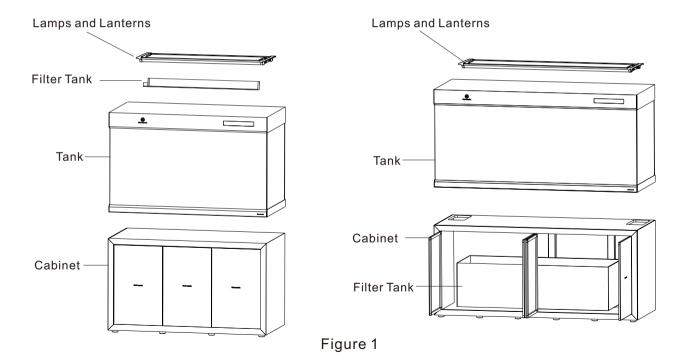

### II. Installation Procedures:

(1). Glass aquarium installation:

Glass aquarium is mainly composed of lamps and lanterns, tank, filter tank, cabinet etc. Refer Fig. 1