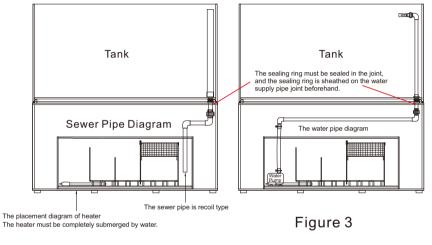

## ② Sump Filter Installation

Refer Fig 3.

Partition Tank Pipe Installation Drawings

### Sump Filter Installation Note

- 1. The plumbing joints must be sealed with sealing rings, and the two sealing rings are sheathed on the water pipe joint in advance;
- 2. Check the sealing ring for the inlet and outlet pipe connections is in good condition;
- 3.Connect the water pipe and water pump with silicone tube, and both ends of the silicone tube must be locked with hose clamps;
- 4.If installed heater, it must be completely submerged by water;
- 5. For sump filter aquarium should add water in the tank first, and the water level of the tank flows over the sewer pipe, then the water will flow into the filter tank, when the water level in the filter tank reaches the highest water injection line, stop adding water:
- 6. When the filter tank is short of water during the operation, close the water pump first, after the water of the sewer pipe do not flow to the filter tank, inject water into the filter tank, and stop adding when the water level reaches the highest water injection line of filter tank;