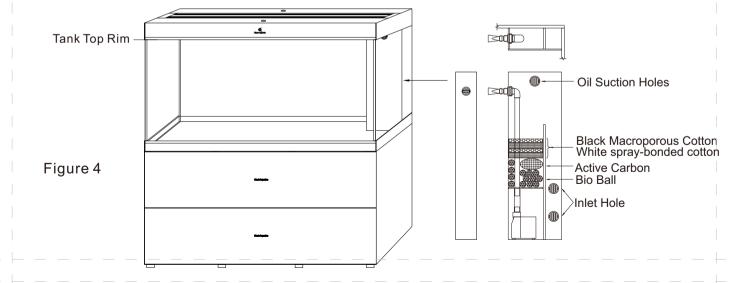

3 Built-in Filter Installation:

Refer Fig 4.

- 1. Customer just need put the water into tank as the filter is configured, then connect the power is ok.
- 2.In order to prevent water pump damage please add water in time as the water will be evaporated constantly, and keep the water level in the half of the oil suction hole.